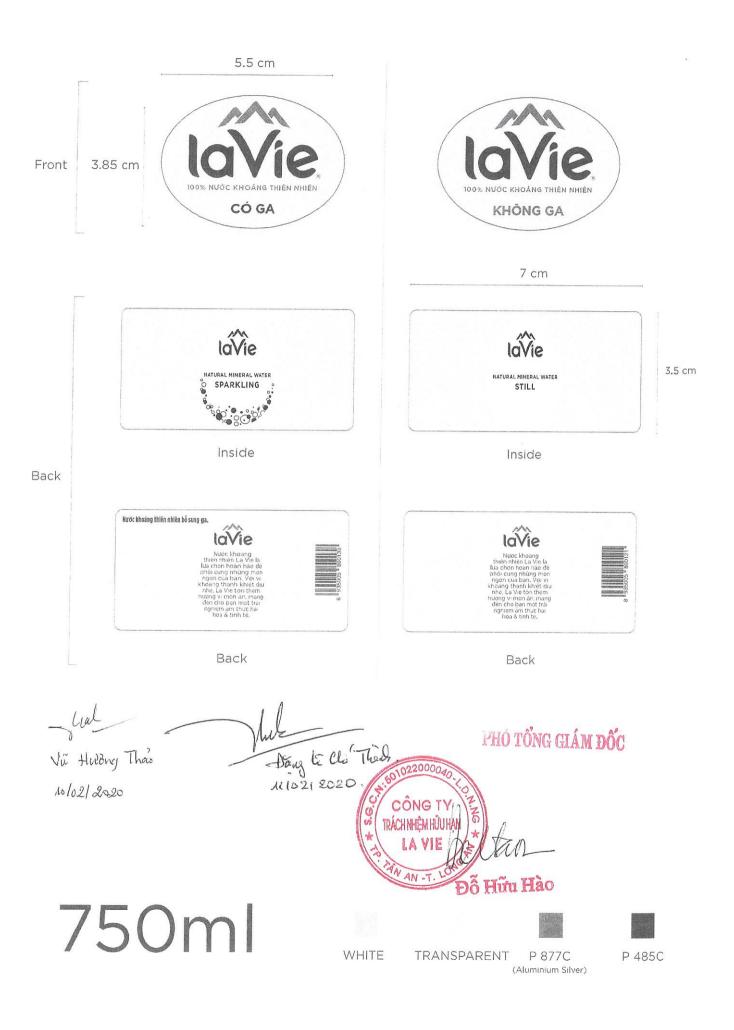

## III. Mẫu nhãn sản phẩm

Đính kèm là mẫu nhãn sản phẩm dự kiến.

3. Quy cách đóng gói và chất liệu bao bì:

- Quy cách đóng gói: Đóng chai với các thể tích thực 450ml và 750ml.

- Chất liệu bao bì: Chai thủy tinh, nắp nhôm phù hợp với QCVN về bao bì thực phẩm.

· · · · ·