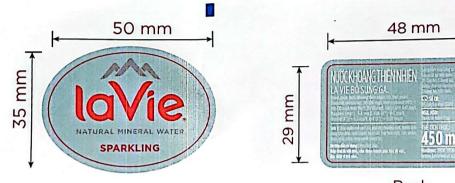

## III. Mẫu nhãn sản phẩm

Đính kèm là mẫu nhãn sản phẩm dự kiến.

#### CỘNG HÒA XÃ HỘI CHỦ NGHĨA VIỆT NAM Độc lập – Tự do – Hạnh phúc

Số: 316 /La Vie

V/v thông báo điều chỉnh thiết kế nhãn cho sản phẩm Nước khoáng thiên nhiên La Vie bổ sung ga chai thủy tinh 450ml

Long An, ngày 16 tháng 04 năm 2024

Nay chúng tôi xin trận trọng thông báo đến Quý Chi cục các nội dung như sau:

- 1. <u>Nội dung 1</u>: Bắt đầu từ tháng 04/2024, chúng tôi sẽ tiến hành thay đổi và đưa ra thị trường thiết kế nhãn mới cho sản phẩm Nước khoáng thiên nhiên La Vie bổ sung ga, quy cách chai thủy tinh 450ml như đính kèm.
- <u>Nội dung 2:</u> "Chứng nhận hệ thống an toàn thực phẩm (FSSC 22000): Số chứng nhận VN19/00221. Hiệu lực từ ngày 01/10/2019 đến ngày 04/09/2020."