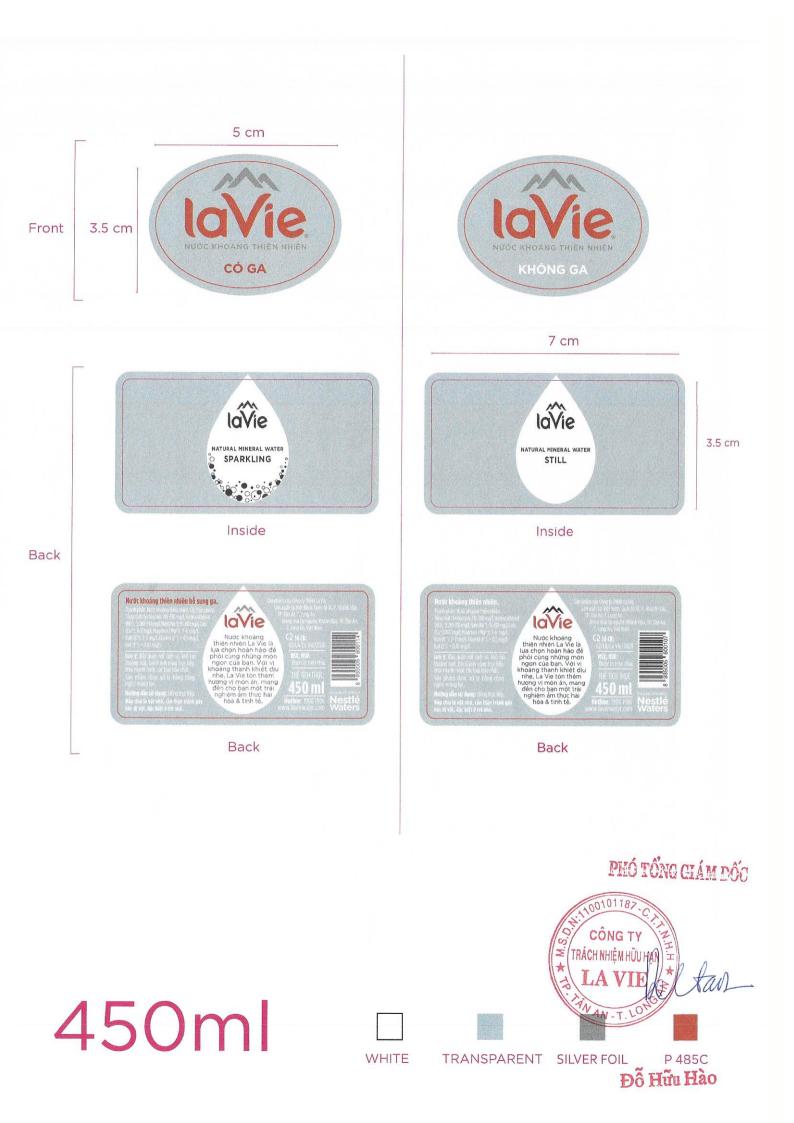

## III. Mẫu nhãn sản phẩm

Đính kèm là mẫu nhãn sản phẩm dự kiến.

3. Quy cách đóng gói và chất liệu bao bì:

- Quy cách đóng gói: Đóng chai với các thể tích thực 450ml và 750ml.

- Chất liệu bao bì: Chai thủy tinh, nắp nhôm phù hợp với QCVN về bao bì thực phẩm.

· · · · ·