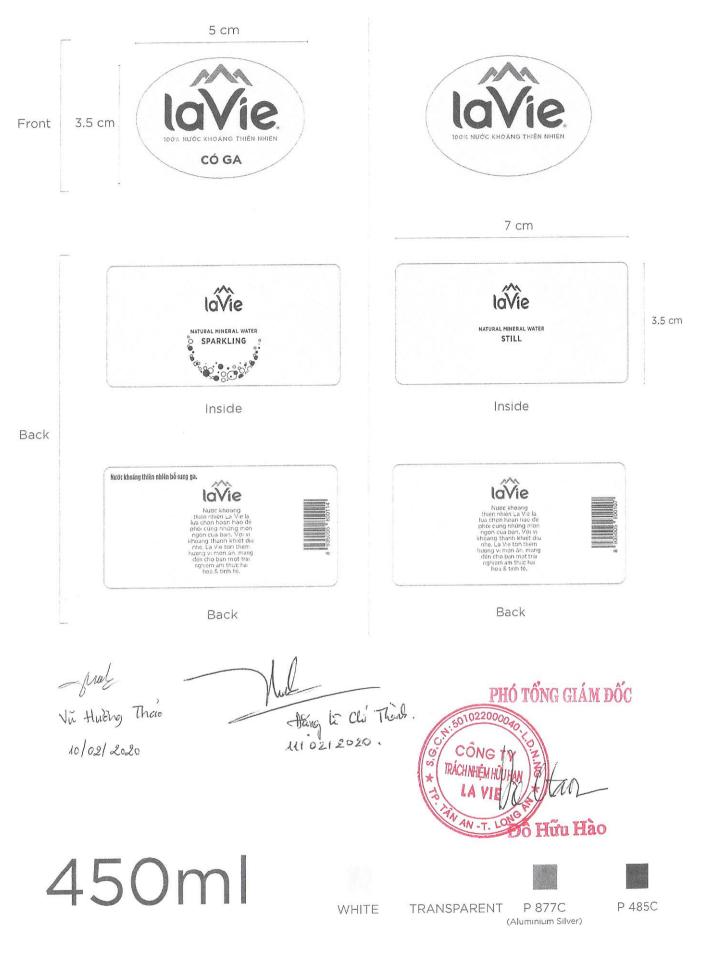

*Kính gửi:* Chi cục An toàn Vệ sinh Thực phẩm Long An

Công ty TNHH La Vie xin gửi lời chào trân trọng và cảm ơn sự hỗ trợ của Quý Chi cục trong thời gian qua.

Công ty TNHH La Vie đã thực hiện tự công bố sản phẩm số 03/LA/La Vie/2020 ngày 14/02/2020 cho sản phẩm Nước khoáng thiên nhiên La Vie bổ sung ga chai thủy tinh 450ml tại Chi cục An toàn Vệ sinh Thực phẩm Long An, theo Giấy tiếp nhận số 218/BN-ATTP ngày 25/02/2020.

Nay chúng tôi xin trận trọng thông báo đến Quý Chi cục các nội dung như sau:

- 1. <u>Nội dung 1</u>: Bắt đầu từ tháng 04/2024, chúng tôi sẽ tiến hành thay đổi và đưa ra thị trường thiết kế nhãn mới cho sản phẩm Nước khoáng thiên nhiên La Vie bổ sung ga, quy cách chai thủy tinh 450ml như đính kèm.
- <u>Nội dung 2:</u> "Chứng nhận hệ thống an toàn thực phẩm (FSSC 22000): Số chứng nhận VN19/00221. Hiệu lực từ ngày 01/10/2019 đến ngày 04/09/2020."