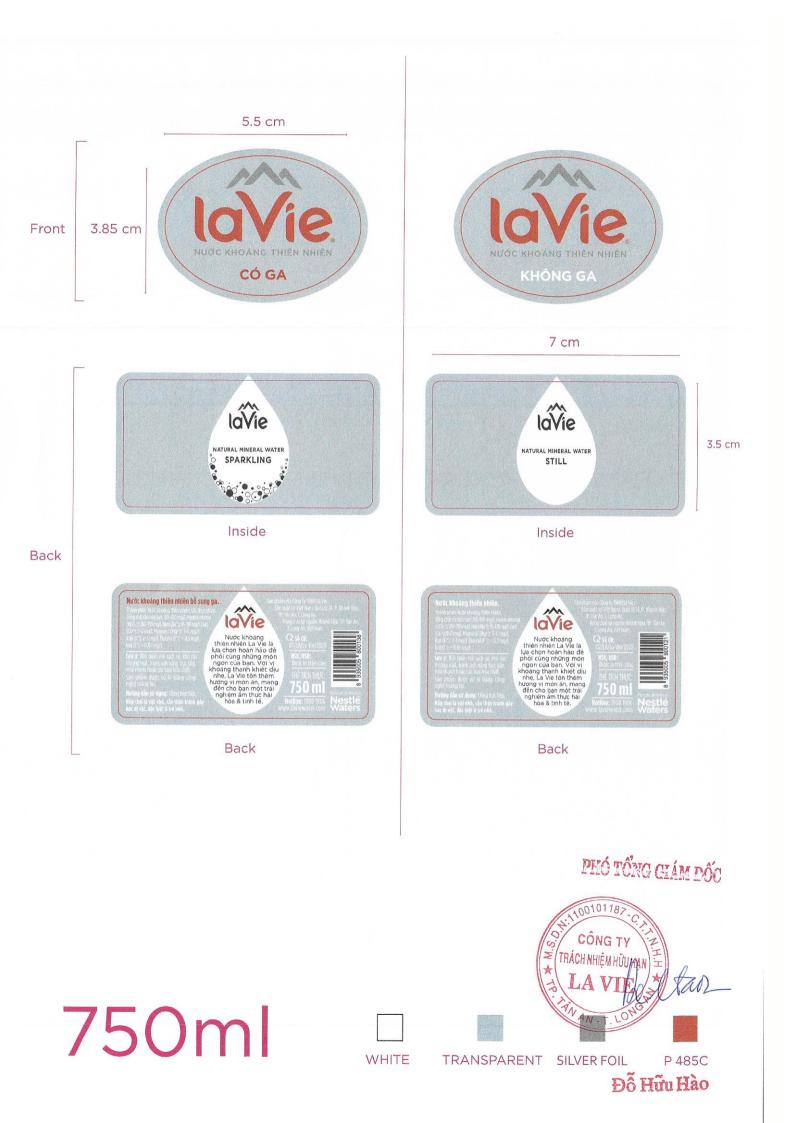

## III. Mẫu nhãn sản phẩm

Đính kèm là mẫu nhãn sản phẩm dự kiến.

3. Quy cách đóng gói và chất liệu bao bì:

- Quy cách đóng gói: Đóng chai với các thể tích thực 450ml và 750ml.

- Chất liệu bao bì: Chai thủy tinh, nắp nhôm phù hợp với QCVN về bao bì thực phẩm.

· · · · ·