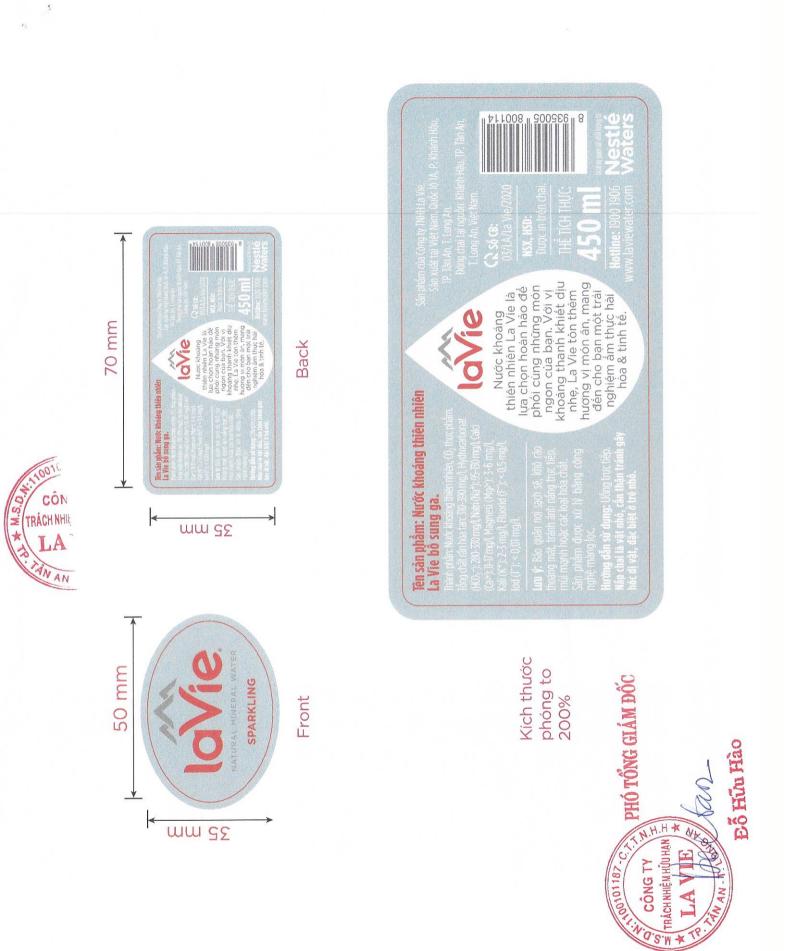

Nay chúng tôi xin trận trọng thông báo đến Quý Chi cục các nội dung như sau:

- 1. <u>Nội dung 1</u>: Bắt đầu từ tháng 04/2024, chúng tôi sẽ tiến hành thay đổi và đưa ra thị trường thiết kế nhãn mới cho sản phẩm Nước khoáng thiên nhiên La Vie bổ sung ga, quy cách chai thủy tinh 450ml như đính kèm.
- <u>Nội dung 2:</u> "Chứng nhận hệ thống an toàn thực phẩm (FSSC 22000): Số chứng nhận VN19/00221. Hiệu lực từ ngày 01/10/2019 đến ngày 04/09/2020."

Nay chúng tôi xin trân trọng thông báo đến Quý Chi cục các nội dung như sau:

- <u>Nội dung 1:</u> Bắt đầu từ tháng 09/2024, chúng tôi sẽ tiến hành thay đối và đưa ra thị trường thiết kế nhãn mới cho sản phẩm Nước khoáng thiên nhiên La Vie bổ sung ga, quy cách chai thủy tinh 450ml như đính kèm.
- <u>Nội dung 2:</u> "Chứng nhận hệ thống an toàn thực phẩm (FSSC 22000): Số chứng nhận VN19/00221. Hiệu lực từ ngày 01/10/2019 đến ngày 04/09/2020."